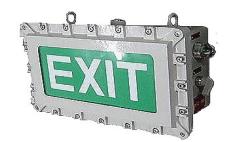

# EXIT Exit Signs

Certification Number: Explosionproof

For UL.60079-1 Standard Class I,II Div.1 and 2 Groups C,D,E,F and G For IEC.60079-0 to 1 Standard Zone 1 and Zone 2

## Applications:

The EXT 110F exit signs are used in hazardous areas to mark the direction of exits. provide distinctly and highly visible exit marking. indoor or outdoor use.

## Features:

- Factory sealed, no extermal seals required.
- Inner lighting fixture is 1 x 10 W. explosionproof fluorescent with ballast and starter type or 2 x 9 W compact fluorescent.
- Body and Cover Copper-free aluminium
- Two side red,,white EXIT lettering on white or green acrylic
- Seal glass in cover for EXIT lettering.
- MAIN ON pilot light indicates as power is being supply to the system. Fl
- Selecter switch 2 position for ON OFF
- Standard hub size 3/4 inch NPT.
- Single side and Double side signs.
- Battery Charge ROCKET Sealed Acid/Calcium Battery.
- Maintenance free, joint ventured with YUASA, SONY or SUNNY under for ISO9001 and Certified and UL