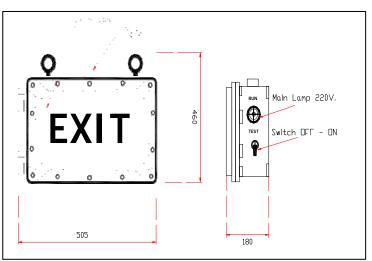

tant clear glass
- Sign face White, green acrylic with red, white colour letters
- Hinge , bolts Stainless steel

## Standard Finishes:

- Copper-free aluminium Epoxy-polyester powder
- Stainless steel Natural
- Acrylic plastic Natural

| Lamp        | Temp. Class (Surface Temp.) |         | Cat.,No. |
|-------------|-----------------------------|---------|----------|
| Watts       | 40 C Ta                     | 55 C Ta |          |
| Fluorescent |                             |         |          |
| 1 x 10 W.   | Т6                          | T6      | EXIT110F |
| Compact     |                             |         |          |
| Fluorescent |                             |         |          |
| 2 x 9 W.    | Т6                          | T6      | EXIT209C |

# Dimension : ( in mm. )